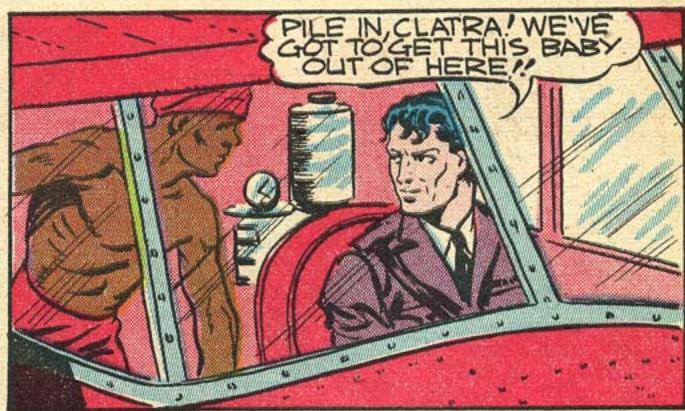

FEET!

LAND OF CALIFORNIA!

TWO ITALIAN SPIES WAY-LAID LOOP LOGAN AND TOGGED HIM - BOUND AND WEIGHTED-INTO THE WATERS OF THE NILE.. BUT LOGAN'S FAITHFUL SERVANT, CLATRA, DOVE TO LIE RESCUE.. NOW, JUST AS THE SPIES ARE ABOUT TO TAKE OFF IN THEIR SEAPLANE, LOOP AND CLATRA APPROACH THROUGH THE WATER!